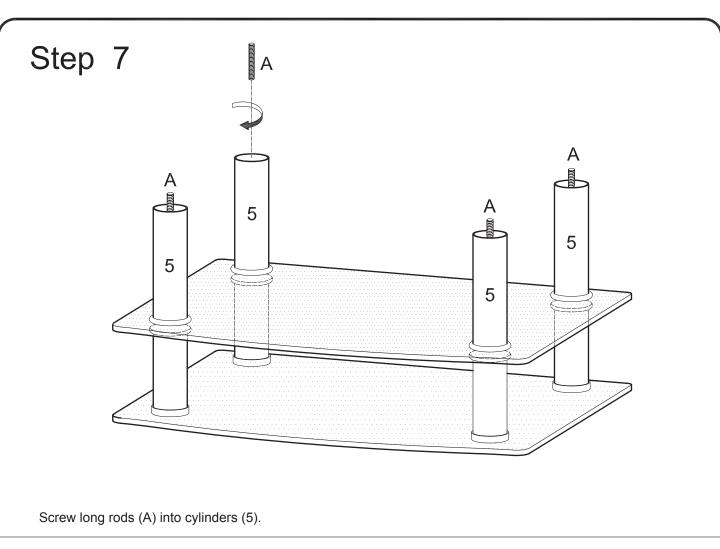

## Step 3

Screw long rods (A) into cylinders (6).

Snap decorative rings (C) onto cylinders (6).

Screw cylinders (5) onto long rods (A). Note that cylinders (5) will fit snuggly inside the decorative rings placed in the previous step.